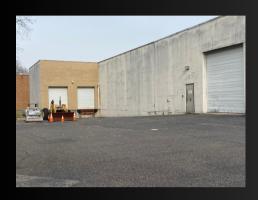

## 200 KNICKERBOCKER AVENUE | BOHEMIA

+/- 30.800 SQ. FT. INDUSTRIAL BUILDING FOR LEASE

+/- 30,800 Sq. Ft. Industrial Building on +/- 2.02 Acre Plot +/- 10,000 Square Foot Office Space 2 Loading Docks with Levelers & 1 Drive-in Door 64 Car Parking