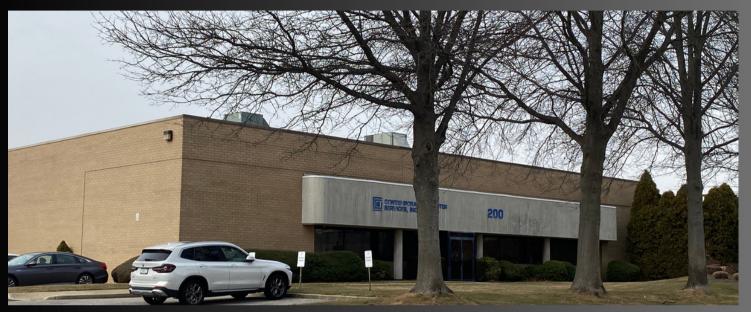

## 200 KNICKERBOCKER AVENUE | BOHEMIA

+/- 30.800 SQ. FT. INDUSTRIAL BUILDING FOR LEASE

+/- 30,800 Sq. Ft. Industrial Building on +/- 2.02 Acre Plot +/- 10,000 Square Foot Office Space 2 Loading Docks with Levelers & 1 Drive-in Door 64 Car Parking