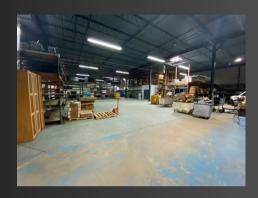

## 200 KNICKERBOCKER AVENUE | BOHEMIA

+/- 30.800 SQ. FT. INDUSTRIAL BUILDING FOR LEASE

+/- 30,800 Sq. Ft. Industrial Building on +/- 2.02 Acre Plot +/- 10,000 Square Foot Office Space 2 Loading Docks with Levelers & 1 Drive-in Door 64 Car Parking