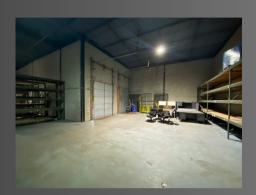

## 200 KNICKERBOCKER AVENUE | BOHEMIA

+/- 30.800 SQ. FT. INDUSTRIAL BUILDING FOR LEASE

+/- 30,800 Sq. Ft. Industrial Building on +/- 2.02 Acre Plot +/- 10,000 Square Foot Office Space 2 Loading Docks with Levelers & 1 Drive-in Door 64 Car Parking