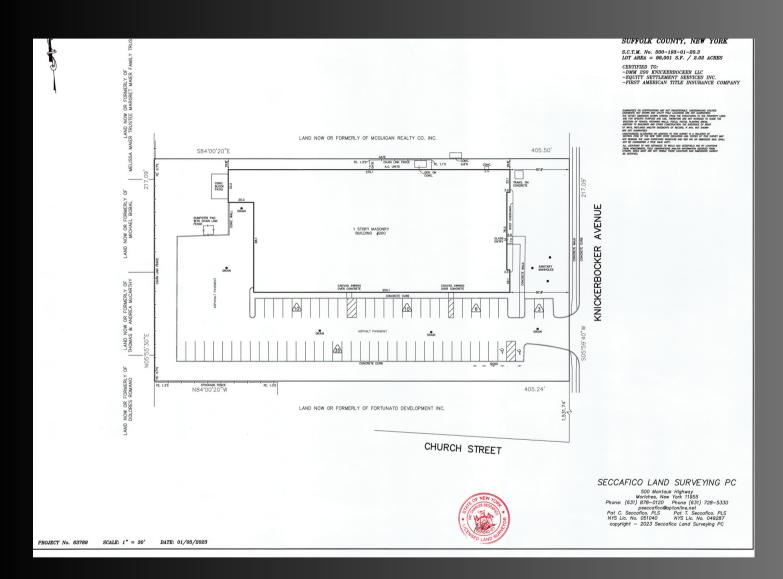

## 200 KNICKERBOCKER AVENUE | BOHEMIA

+/- 30.800 SQ. FT. INDUSTRIAL BUILDING FOR LEASE

+/- 30,800 Sq. Ft. Industrial Building on +/- 2.02 Acre Plot +/- 10,000 Square Foot Office Space 2 Loading Docks with Levelers & 1 Drive-in Door 64 Car Parking